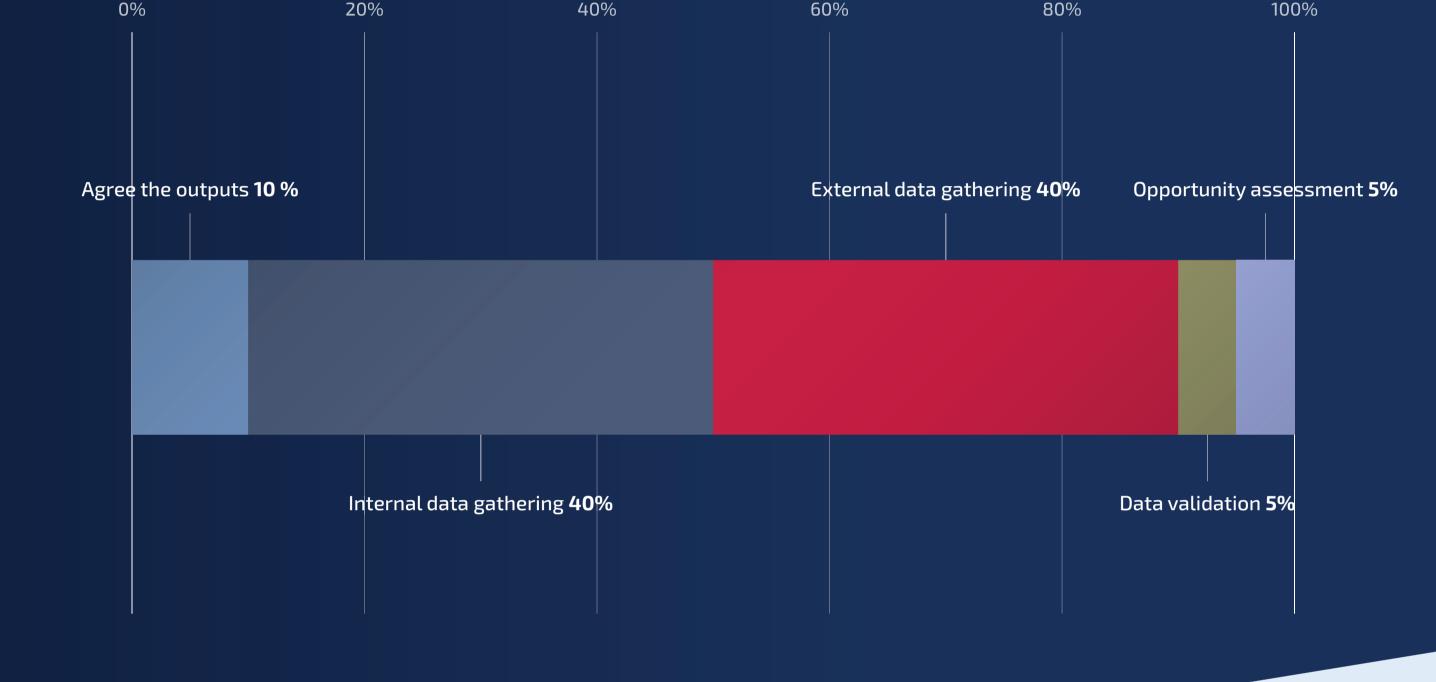

### Lifecycle has developed a tried and tested process for building robust contract registers for our clients. **Each step is vital** to ensure the overall

The steps to build your contract register

quality of the register. The steps we follow are outlined below:

#### tasks take, right down to the **minutes taken per task**...

How long does this take?

Having analysed and validated 1,000s of contracts over

the years, we have a detailed analysis of how long these

Below is a breakdown of how you should be splitting your time to

effectively build and validate a comprehensive digital contract register:

What does this mean for my Trust?

Small Large

We applied the data we've collected over 1,000s of contract validations

calculations of how long it would take an internal team to completely

and applied them to different scenarios. Below you can find our

analyse, validate and build their own digital contract registers.