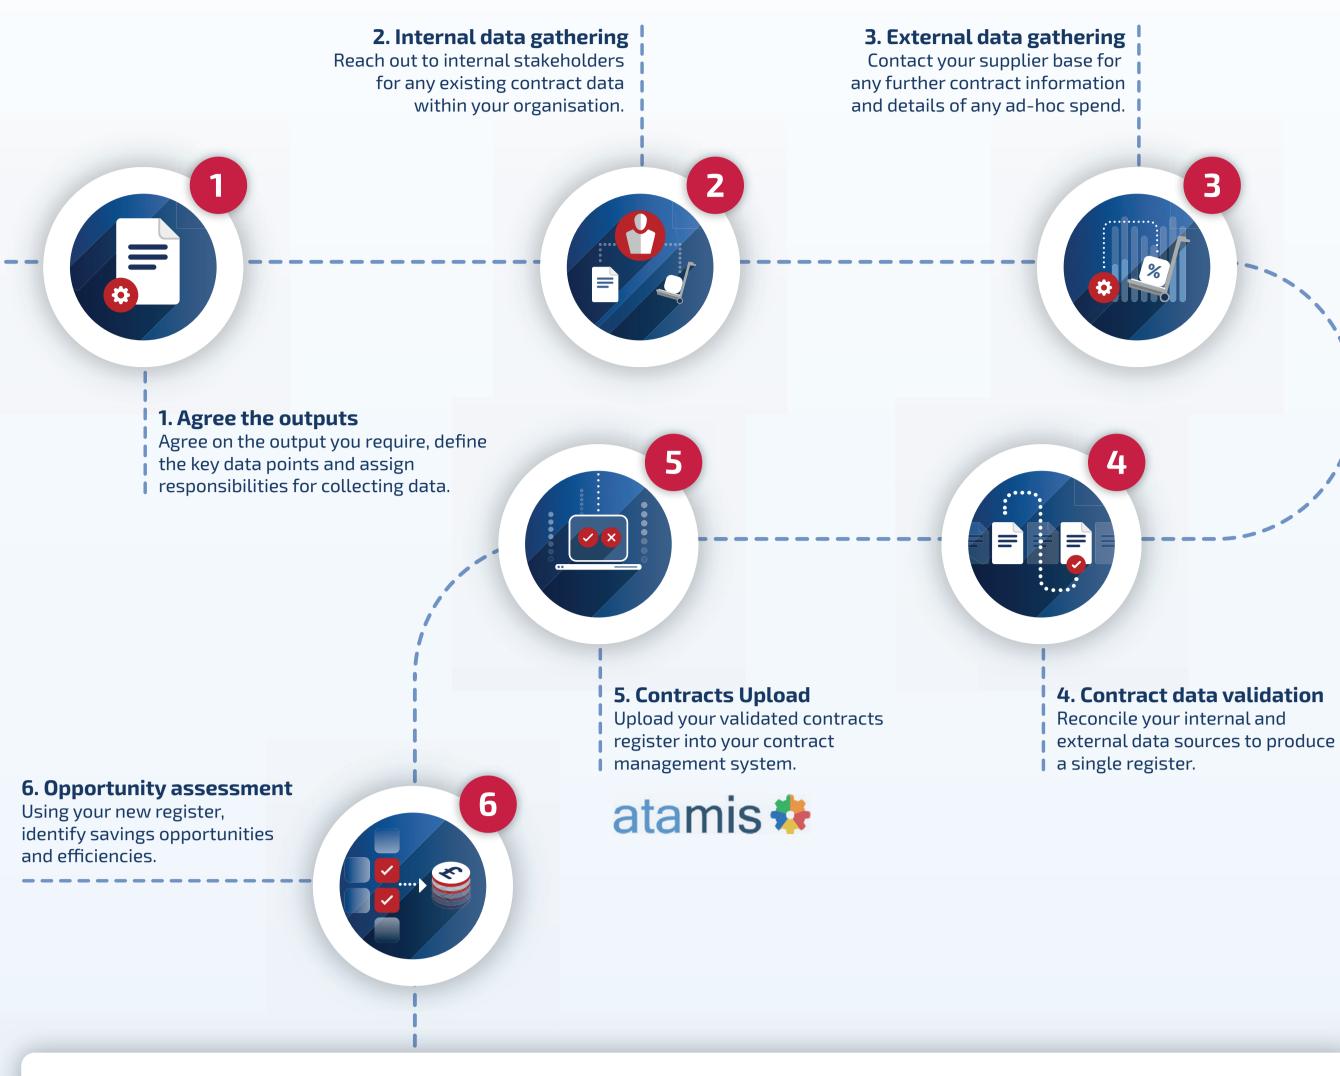

### Lifecycle has developed a tried and tested process for building robust contract registers for our clients. **Each step is vital** to ensure the overall

The steps to build your contract register

quality of the register. The steps we follow are outlined below:

# Is your contract data ready for Atamis?

How to collect, validate and analyse your contract data

## About this infographic Lifecycle has been managing contract portfolios for NHS Trusts for over 20 years. This infographic uses our data a

Trusts for **over 30 years**. This infographic uses our data and extensive experience to summarise the steps and effort involved in building a robust contract register fit for upload into **Atamis** or any other contract management system.

#### tasks take, right down to the **minutes taken per task**...

How long does this take?

Having analysed and validated 1,000s of contracts over

the years, we have a detailed analysis of how long these

Below is a breakdown of how you should be splitting your time to

effectively build and validate a comprehensive digital contract register:

What does this mean for my Trust?

Small Large

We applied the data we've collected over 1,000s of contract validations

calculations of how long it would take an internal team to completely

and applied them to different scenarios. Below you can find our

analyse, validate and build their own digital contract registers.