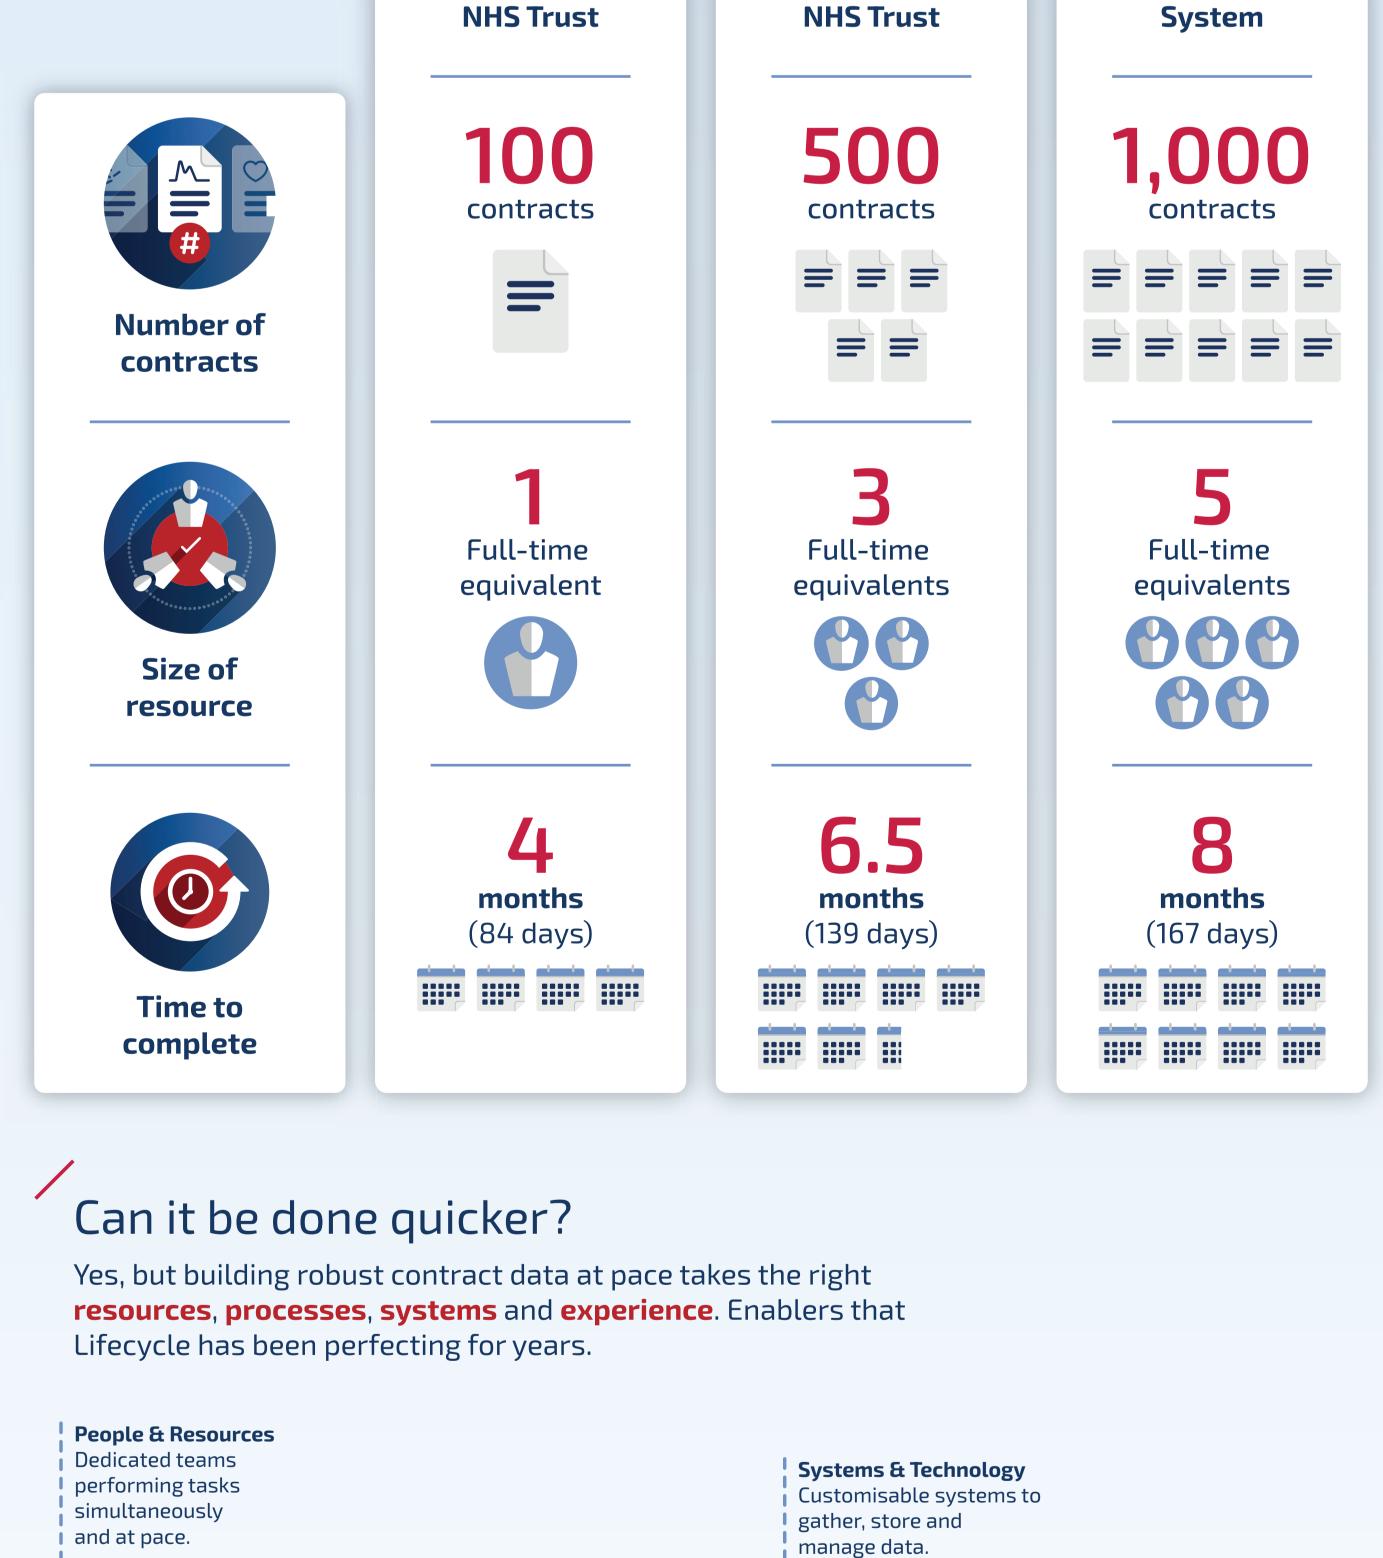

effectively build and validate a comprehensive digital contract register:

What does this mean for my Trust?

Small Large

We applied the data we've collected over 1,000s of contract validations

calculations of how long it would take an internal team to completely

and applied them to different scenarios. Below you can find our

analyse, validate and build their own digital contract registers.

### Processes & Policies Easily repeatable processes that drive efficiencies.

£5.8N

Total savings delivered for

Systems .

**Experience & Expertise** 

relationships with your

expedite the process.

Knowledge and